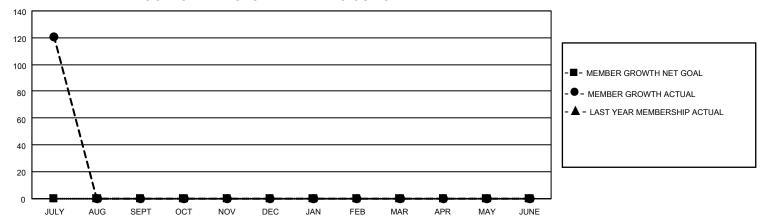

## GMT Constitutional Area 6, Group D

REPORT DOES NOT INCLUDE CLUBS IN UNDISTRICTED AREAS.

| Clubs                 |               |           |               | Members               |                         |                         |                                                    |
|-----------------------|---------------|-----------|---------------|-----------------------|-------------------------|-------------------------|----------------------------------------------------|
| RESULTS FOR 2022-2023 |               |           |               | RESULTS FOR 2022-2023 |                         |                         |                                                    |
| QUARTER               | NEW CLUB GOAL | NEW CLUBS | DROPPED CLUBS | QUARTER MEN           | MBER GROWTH NET<br>GOAL | MEMBER GROWTH<br>ACTUAL | DROPPED MEMBERS<br>ACTUAL (including<br>transfers) |
| JULY/AUG/SEPT         | 0             | 13        | 4             | JULY/AUG/SEPT         | 0                       | 1,293                   | 970                                                |
| OCT/NOV/DEC           | 0             | 0         | 0             | OCT/NOV/DEC           | 0                       | 0                       | 0                                                  |
| JAN/FEB/MAR           | 0             | 0         | 0             | JAN/FEB/MAR           | 0                       | 0                       | 0                                                  |
| APR/MAY/JUNE          | 0             | 0         | 0             | APR/MAY/JUNE          | 0                       | 0                       | 0                                                  |

## GOALS AND ACTUAL MEMBERS CUMULATIVE

| DROPPED CLUBS: 4 |     | 274 CLUBS OF 1,947 ADDED 1<br>OR MORE NEW MEMBERS | GENDER DISTRIBUTION                 |                 |  |
|------------------|-----|---------------------------------------------------|-------------------------------------|-----------------|--|
|                  |     |                                                   | MALE                                | 30,254 (70.09%) |  |
|                  |     |                                                   | FEMALE                              | 12,899 (29.89%) |  |
| DROPPED MEMBERS  |     |                                                   | NON BINARY                          | 0 (0.00%)       |  |
| DECEASED         | 9   |                                                   | PREFER NOT TO ANSWER                | 9 (0.02%)       |  |
| CLUB CANCELLED   | 90  |                                                   | TOTAL FAMILY UNIT MEMBERS           | 36.694          |  |
| OTHER            | 871 | CLICK HERE FOR                                    | TO THE TARMET OF THE MEMBERS        |                 |  |
| TOTAL            | 970 | CUMULATIVE MEMBERSHIP  DATA                       | FAMILY MEMBERS PAYING HALF DUES 25, |                 |  |