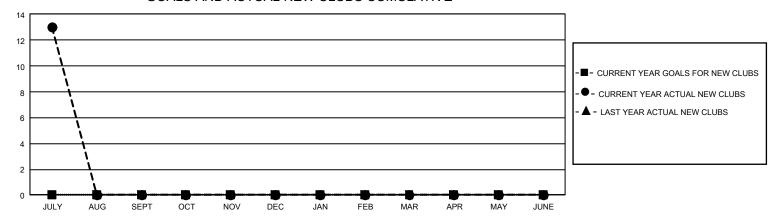

## GMT Constitutional Area 6, Group D

REPORT DOES NOT INCLUDE CLUBS IN UNDISTRICTED AREAS.

| Clubs                 |               |           |               | Members               |                         |                         |                                                    |
|-----------------------|---------------|-----------|---------------|-----------------------|-------------------------|-------------------------|----------------------------------------------------|
| RESULTS FOR 2022-2023 |               |           |               | RESULTS FOR 2022-2023 |                         |                         |                                                    |
| QUARTER               | NEW CLUB GOAL | NEW CLUBS | DROPPED CLUBS | QUARTER MEN           | MBER GROWTH NET<br>GOAL | MEMBER GROWTH<br>ACTUAL | DROPPED MEMBERS<br>ACTUAL (including<br>transfers) |
| JULY/AUG/SEPT         | 0             | 13        | 4             | JULY/AUG/SEPT         | 0                       | 1,293                   | 970                                                |
| OCT/NOV/DEC           | 0             | 0         | 0             | OCT/NOV/DEC           | 0                       | 0                       | 0                                                  |
| JAN/FEB/MAR           | 0             | 0         | 0             | JAN/FEB/MAR           | 0                       | 0                       | 0                                                  |
| APR/MAY/JUNE          | 0             | 0         | 0             | APR/MAY/JUNE          | 0                       | 0                       | 0                                                  |

## GOALS AND ACTUAL NEW CLUBS CUMULATIVE